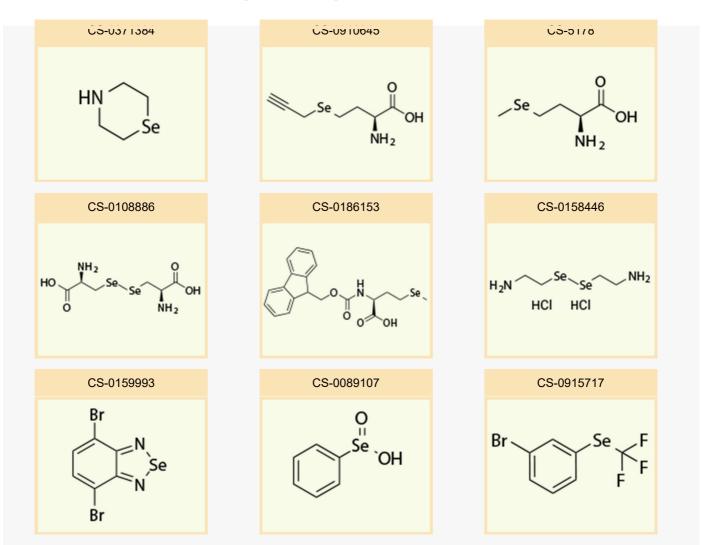

um-containing compounds have attracted considerable interest. In general, selenium-containing compounds demonstrate higher biological activity than their sulfur-containing counterparts. This enhanced activity is likely attributed to subtle chemical distinctions between these two elements. The incorporation of Se into compounds has been found to be beneficial for adjusting their redox ability, improving their uptake, fine tuning their molecular conformation, enhancing their potency and efficacy, and antagonizing drug resistance. So far, Chemscene has developed many selenium-containing building blocks. For more information, please visit www.chemscene.com or contact us at sales@chemscene.com.



Bijian, K. et al., J. Med. Chem. 2022, 65, 4, 3134-3150

# I Selenium-containing building blocks



### **Brochures of ChemScene**



#### Latest Publications Citing Use of ChemScene Products



Nature. 2023 Sep 20 Nat Commun.2023 Sep 20;14(1):5832 Nat Cancer. 2023 Sep 18 Adv Funct Mater. 2023 Sep 15

## ChemScene LLC

Email: sales@ChemScene.com

Tel: 610-426-3128

www.ChemScene.com

Address: 1 Deer Park Dr, Suite Q, Monmouth Junction, NJ 08852, USA

We respect your privacy and do not share or sell your information to third parties. If you no longer wish to receive these emails you may unsubscribe at any time.