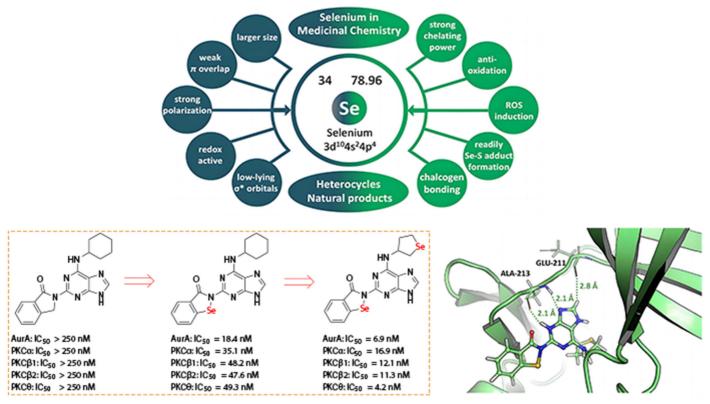

# I Introduction

Selenium (Se) is an essential trace mineral nutrient with multiple roles in human health. In recent years, the design and synthesis of selenium-containing compounds have attracted considerable interest. In general, selenium-containing compounds demonstrate higher biological activity than their sulfur-containing counterparts. This enhanced activity is likely attributed to subtle chemical distinctions between these two elements. The incorporation of Se into compounds has been found to be beneficial for adjusting their redox ability, improving their uptake, fine tuning their molecular conformation, enhancing their potency and efficacy, and antagonizing drug resistance. So far, Chemscene has developed many selenium-containing building blocks. For more information, please visit www.chemscene.com or contact us at sales@chemscene.com.

Bijian, K. et al., J. Med. Chem. 2022, 65, 4, 3134-3150